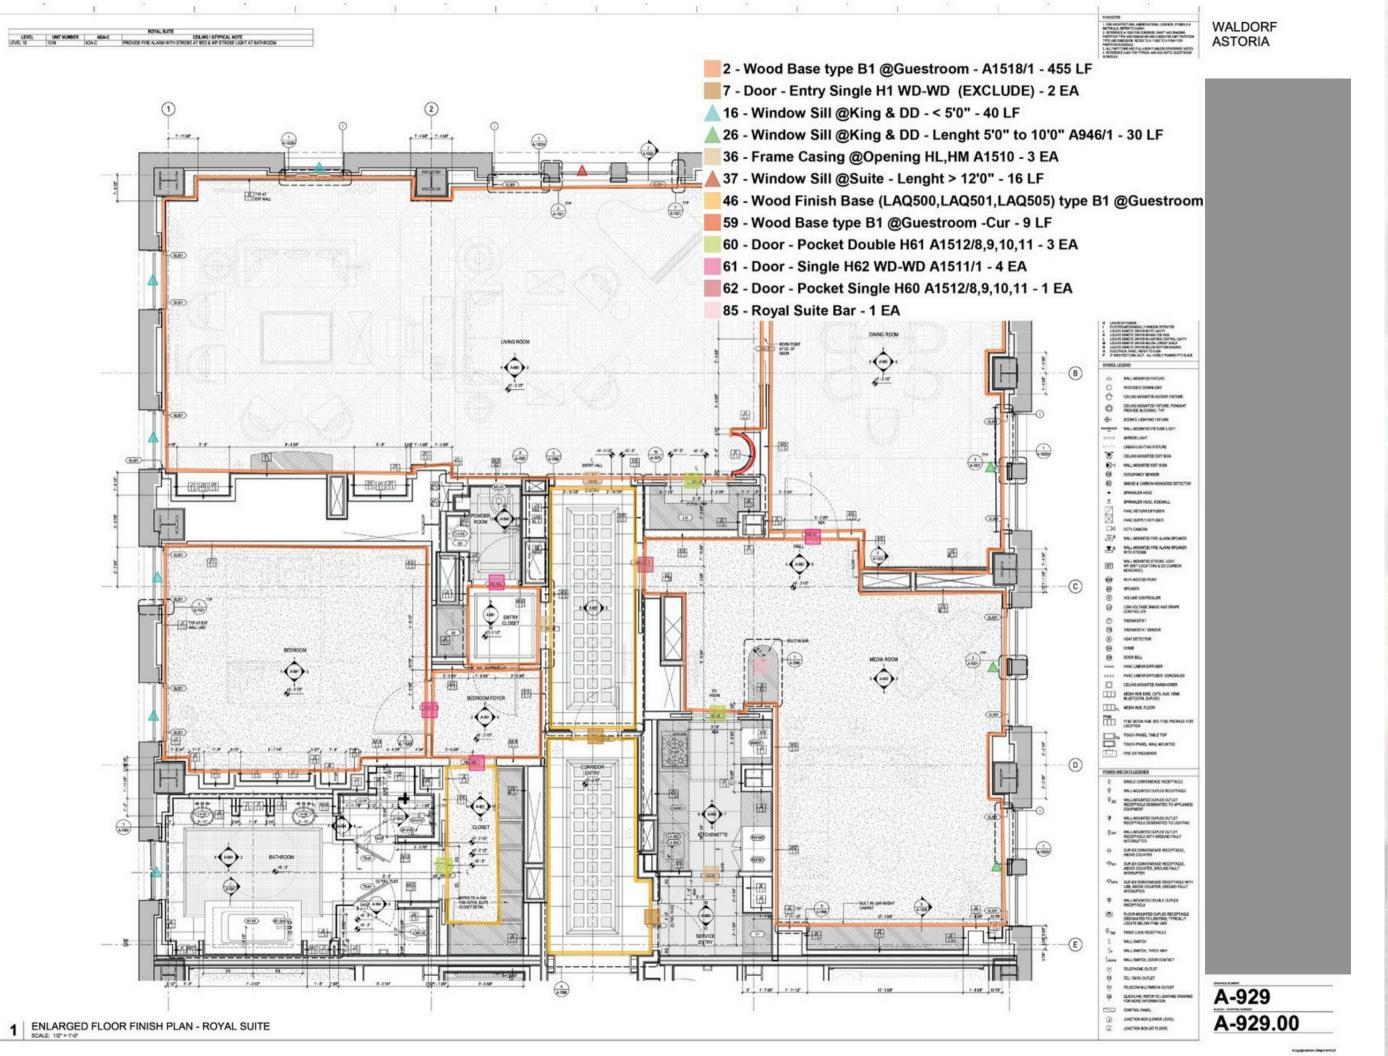

## **TAKEOFF**

## Takeoff Arranged According to Floors and Units Totals to get a Detailed Breakdown

| No.         |     | Name                                                     | Height | Quantity 1 | UOM1 | Quantity 2 | UOM2 | Quantity 3 | UOM3                       |    |
|-------------|-----|----------------------------------------------------------|--------|------------|------|------------|------|------------|----------------------------|----|
|             |     |                                                          |        |            |      |            |      |            |                            |    |
| ⊕ Floor 0   | 99  |                                                          |        |            |      |            |      |            |                            |    |
| ⊕ Floor 1   | 01  |                                                          |        |            |      |            |      |            |                            |    |
| ⊕ Floor 1   | 01M |                                                          |        |            |      |            |      |            |                            |    |
| ⊕ Floor 1   | 02  |                                                          |        |            |      |            |      |            |                            |    |
|             |     |                                                          |        |            |      |            |      |            |                            |    |
| ☐ Floor 104 |     |                                                          |        |            |      |            |      |            |                            |    |
|             | 3   | Skimcoat @ Unit Columns - 9'6"                           | 9' 6"  | 20         | LF   | 192        | SF   | (          | 0 Excluded                 |    |
|             | 16  | Blocking @ Handrail                                      | 0"     | 33         | LF   | 0          |      | (          | 0                          |    |
| <u> </u>    | 19  | Single Door                                              | 0"     | 4          | EA   | 0          |      | (          | 0                          |    |
|             | 20  | Type I4 @ Elevator: 4CH+ins+58+58 : 2HR Shaft - 9'6" NEW | 9' 6"  | 39         | LF   | 0          |      | (          | 0                          |    |
|             | 21  | Low Wall at Kitchen                                      | 4' 0"  | 26         | LF   | 0          |      | (          | 0                          |    |
|             | 22  | Wood Base @ Comidors                                     | 0"     | 221        | LF   | 0          |      | (          | 0                          |    |
|             | 28  | A-400 9'6"                                               | 0"     | 1          | EA   | 0          |      | (          | 0                          |    |
| <b>*</b>    | 70  | Comerbead - 9'6"                                         | 9' 2"  | 115        | EA   | 0          |      | (          | 0                          |    |
|             | 72  | Plywood @ Elec                                           | 8' 0"  | 35         | LF   | 0          |      | (          | 0                          |    |
|             | 80  | Install bathroom vanity                                  | 0"     | 13         | EA   | 0          |      | (          | 0                          |    |
|             | 81  | Closet rod/shelving                                      | 0"     | 142        | LF   | 27         | EA   | (          | 0                          |    |
| <b>◎</b> :  | 82  | Unit Entry Door                                          | 0"     | 15         | EA   | 0          |      | (          | 1 Access door/Unit include | bs |
| <b>○</b> :  | 83  | Single pre hung                                          | 0"     | 26         | EA   | 0          |      | (          | 0                          |    |
| <u> </u>    | 84  | Install toilet accessories at units                      | 0"     | 16         | EA   | 0          |      | (          | 0                          |    |
|             | 85  | Double pre hung closet                                   | 0"     | 3          | EA   | 0          |      | (          | 0                          |    |
|             | 86  | Tile backer (tubs/showers)                               | 9' 6"  | 119        | LF   | 0          |      | -          | 0                          |    |
|             | 87  | Bathroom premium                                         | 9' 6"  | 162        | LF   | 0          |      | (          | 0                          |    |
|             | 88  | Tile backer (kitchens)                                   | 9' 6"  | 155        | LF   | 0          |      |            | 0                          |    |
| 1           | QQ. | Closet Sliding door                                      | יים    | 10         | FΔ   | ٥          |      |            | n                          |    |