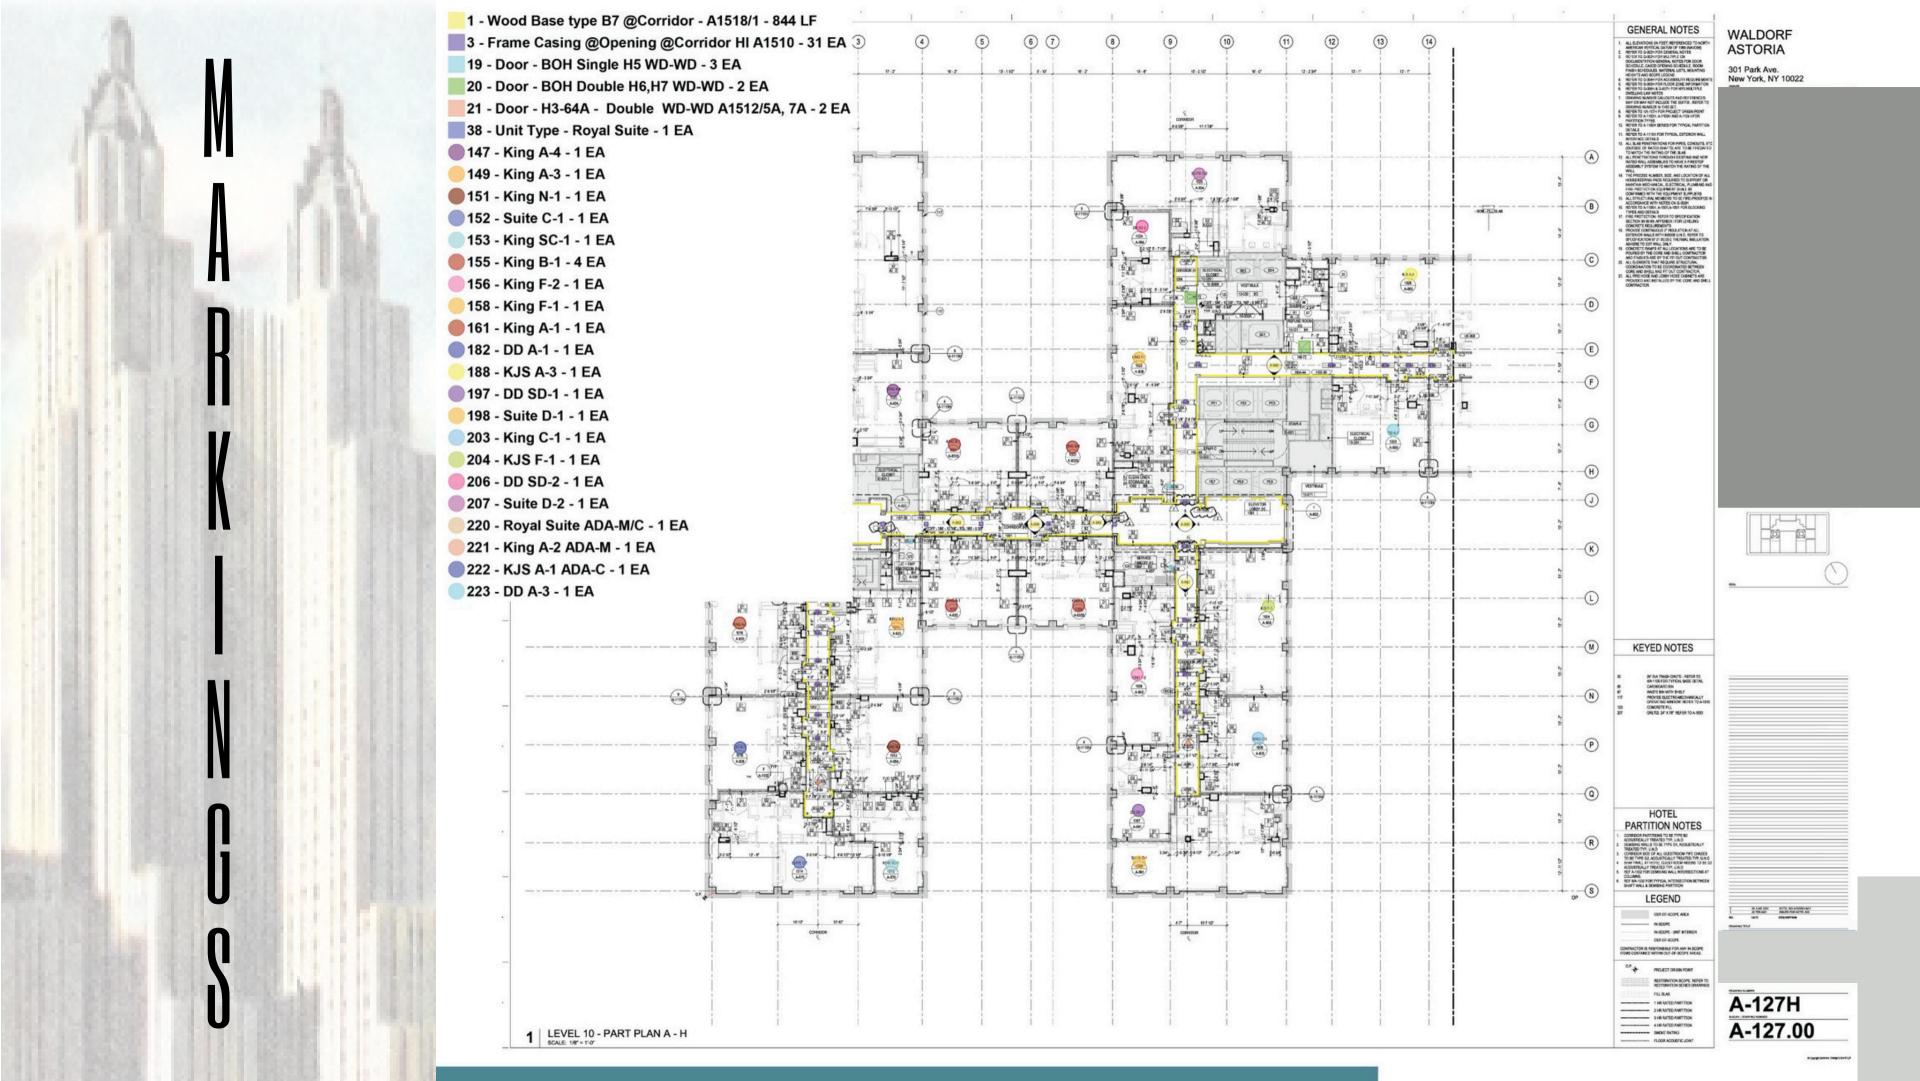

## **TAKEOFF**

## Takeoff Arranged According to Floors and Units Totals to get a Detailed Breakdown

| No.         |     | Name                                                     | Height | Quantity 1 | UOM1 | Quantity 2 | UOM2 | Quantity 3 | UOM3                       |    |
|-------------|-----|----------------------------------------------------------|--------|------------|------|------------|------|------------|----------------------------|----|
|             |     |                                                          |        |            |      |            |      |            |                            |    |
| ⊕ Floor 0   | 99  |                                                          |        |            |      |            |      |            |                            |    |
| ⊕ Floor 1   | 01  |                                                          |        |            |      |            |      |            |                            |    |
| ⊕ Floor 1   | 01M |                                                          |        |            |      |            |      |            |                            |    |
| ⊕ Floor 1   | 02  |                                                          |        |            |      |            |      |            |                            |    |
|             |     |                                                          |        |            |      |            |      |            |                            |    |
| ☐ Floor 104 |     |                                                          |        |            |      |            |      |            |                            |    |
|             | 3   | Skimcoat @ Unit Columns - 9'6"                           | 9' 6"  | 20         | LF   | 192        | SF   | (          | 0 Excluded                 |    |
|             | 16  | Blocking @ Handrail                                      | 0"     | 33         | LF   | 0          |      | (          | 0                          |    |
| <u> </u>    | 19  | Single Door                                              | 0"     | 4          | EA   | 0          |      | (          | 0                          |    |
|             | 20  | Type I4 @ Elevator: 4CH+ins+58+58 : 2HR Shaft - 9'6" NEW | 9' 6"  | 39         | LF   | 0          |      | (          | 0                          |    |
|             | 21  | Low Wall at Kitchen                                      | 4' 0"  | 26         | LF   | 0          |      | (          | 0                          |    |
|             | 22  | Wood Base @ Comidors                                     | 0"     | 221        | LF   | 0          |      | (          | 0                          |    |
|             | 28  | A-400 9'6"                                               | 0"     | 1          | EA   | 0          |      | (          | 0                          |    |
| <b>*</b>    | 70  | Comerbead - 9'6"                                         | 9' 2"  | 115        | EA   | 0          |      | (          | 0                          |    |
|             | 72  | Plywood @ Elec                                           | 8' 0"  | 35         | LF   | 0          |      | (          | 0                          |    |
|             | 80  | Install bathroom vanity                                  | 0"     | 13         | EA   | 0          |      | (          | 0                          |    |
|             | 81  | Closet rod/shelving                                      | 0"     | 142        | LF   | 27         | EA   | (          | 0                          |    |
| <b>◎</b> :  | 82  | Unit Entry Door                                          | 0"     | 15         | EA   | 0          |      | (          | 1 Access door/Unit include | bs |
| <b>○</b> :  | 83  | Single pre hung                                          | 0"     | 26         | EA   | 0          |      | (          | 0                          |    |
| <u> </u>    | 84  | Install toilet accessories at units                      | 0"     | 16         | EA   | 0          |      | (          | 0                          |    |
|             | 85  | Double pre hung closet                                   | 0"     | 3          | EA   | 0          |      | (          | 0                          |    |
|             | 86  | Tile backer (tubs/showers)                               | 9' 6"  | 119        | LF   | 0          |      | -          | 0                          |    |
|             | 87  | Bathroom premium                                         | 9' 6"  | 162        | LF   | 0          |      | (          | 0                          |    |
|             | 88  | Tile backer (kitchens)                                   | 9' 6"  | 155        | LF   | 0          |      |            | 0                          |    |
| 1           | QQ. | Closet Sliding door                                      | יים    | 10         | FΔ   | ٥          |      |            | n                          |    |